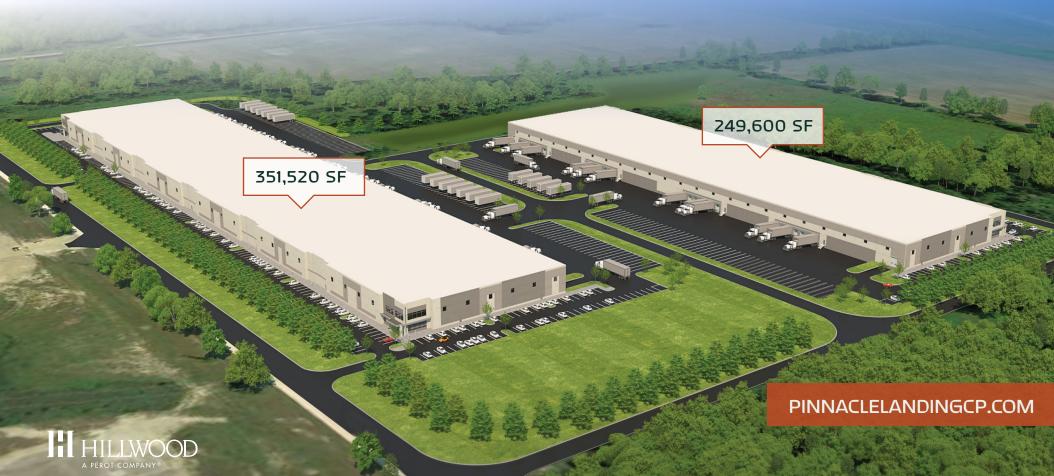

Wahrman Rd & Sibley Rd | Huron Township, MI 48174

4.0M Square Feet on 237 Acres

Class A Mixed-Use

Located just south of Detroit Metropolitan Airport, Pinnacle Landing Commerce Park is a phased master-planned development adjacent to I-275 and south of I-94. The 237-acre mixed-use project offers flexible zoning intended for a dynamic synthesis of modern Class A space to accommodate corporate headquarters, R&D, logistics, office, and retail.

# PROPERTY OVERVIEW

WAHRMAN RD & SIBLEY RD | HURON TOWNSHIP, MI 48174

Multiphase master planned business park

Up to 14 buildings on 237 acres

Zoning: Pinnacle Development Area; zoned for multi-use

Various size options available