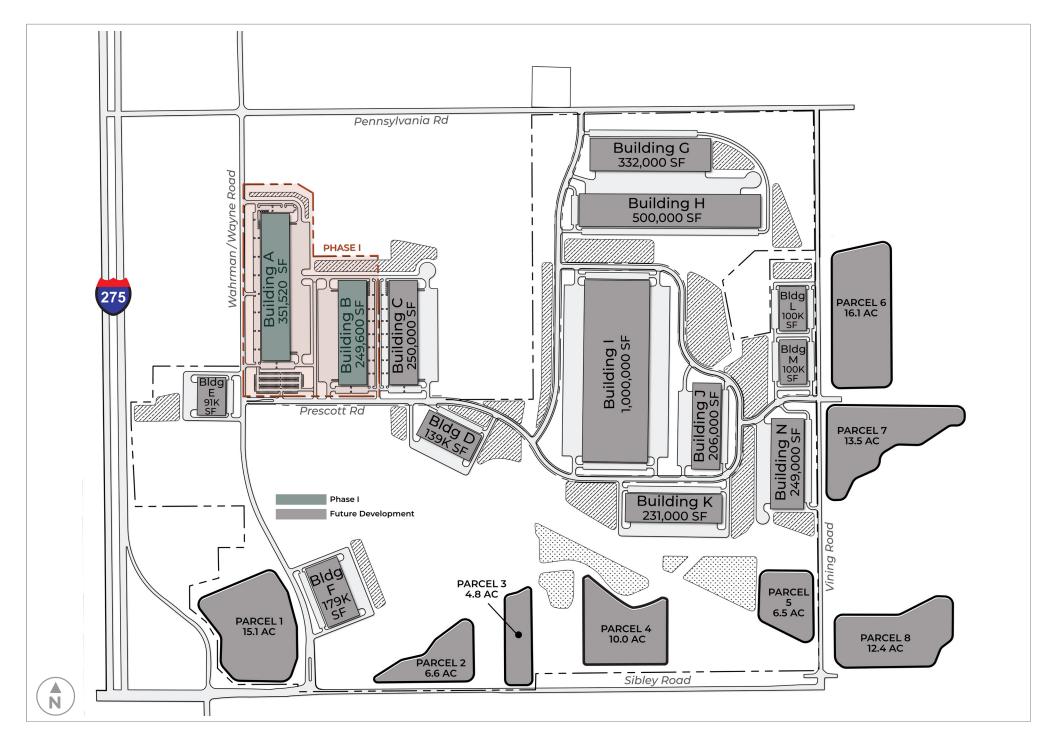

# PINNACLE LANDING COMMERCE PARK | MASTER PLAN

# PROPERTY OVERVIEW

WAHRMAN RD & SIBLEY RD | HURON TOWNSHIP, MI 48174

Multiphase master planned business park

Up to 14 buildings on 237 acres

Zoning: Pinnacle Development Area; zoned for multi-use

Various size options available