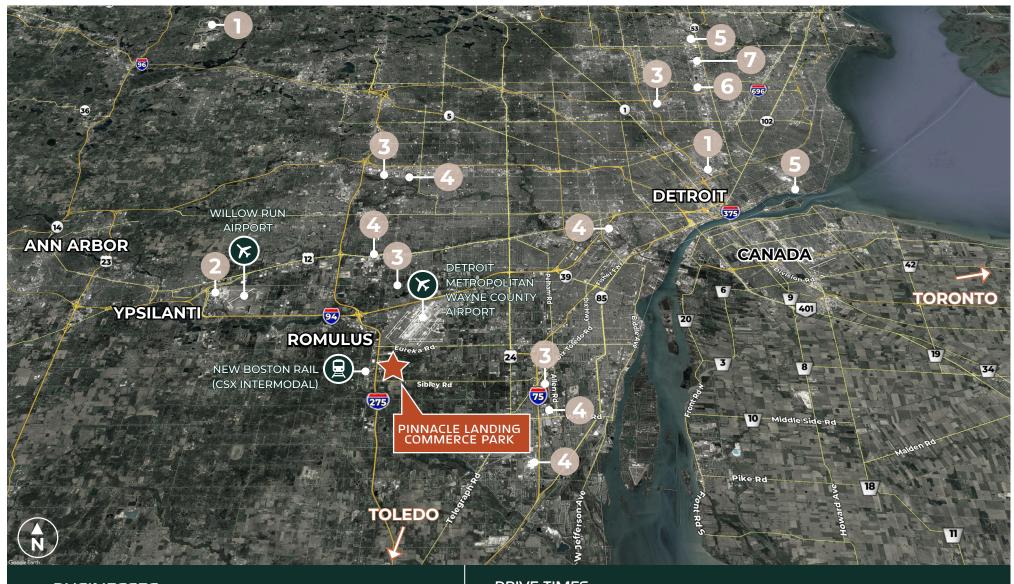

### **BUSINESSES**

- 1. General Motors
- 2. American Center for Mobility
- 3. Amazon
- 4. Ford

- 5. Fiat Chrysler Automobiles
- 6. US Army Tank Command
- 7. GM Technical Center

#### **DRIVE TIMES**

Interstate 275

7 1 min. 1 mi.

Interstate 94

2 mi.

**7** 5 min.

Detroit Metropolitan Wayne County Airport

1 mi.

3 min.

Toledo, OH

40 mi.

45 min.

WAHRMAN RD & SIBLEY RD | HURON TOWNSHIP, MI 48174