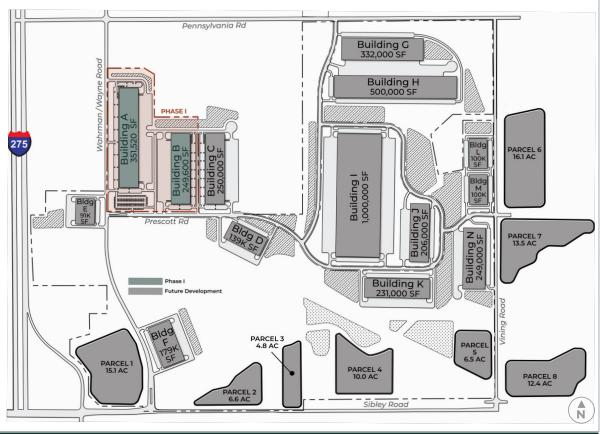

# PINNACLE LANDING COMMERCE PARK | MASTER PLAN

# PROPERTY OVERVIEW

WAHRMAN RD & SIBLEY RD | HURON TOWNSHIP, MI 48174

Multiphase master planned business park

Up to 14 buildings on 237 acres

Zoning: Pinnacle Development Area; zoned for multi-use

Various size options available