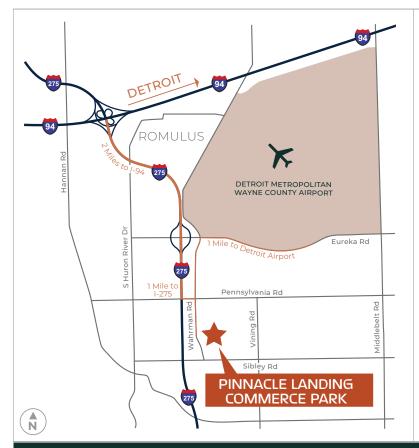

#### **DRIVE TIMES**

Interstate 275

7 1 min. 1 mi.

Interstate 94

2 mi.

**7** 5 min.

Detroit Metropolitan Wayne County Airport

1 mi.

3 min.

Toledo, OH

40 mi.

45 min.

WAHRMAN RD & SIBLEY RD | HURON TOWNSHIP, MI 48174