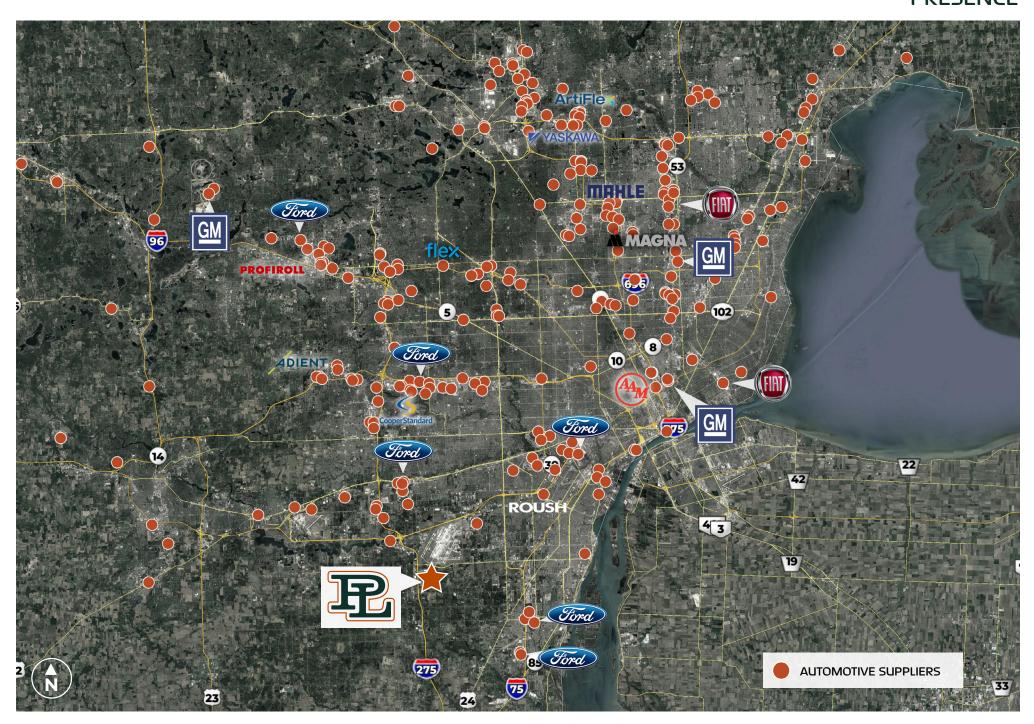

### **BUSINESSES**

- 1. General Motors
- 2. American Center for Mobility
- 3. Amazon
- 4. Ford

- 5. Fiat Chrysler Automobiles
- 6. US Army Tank Command
- 7. GM Technical Center