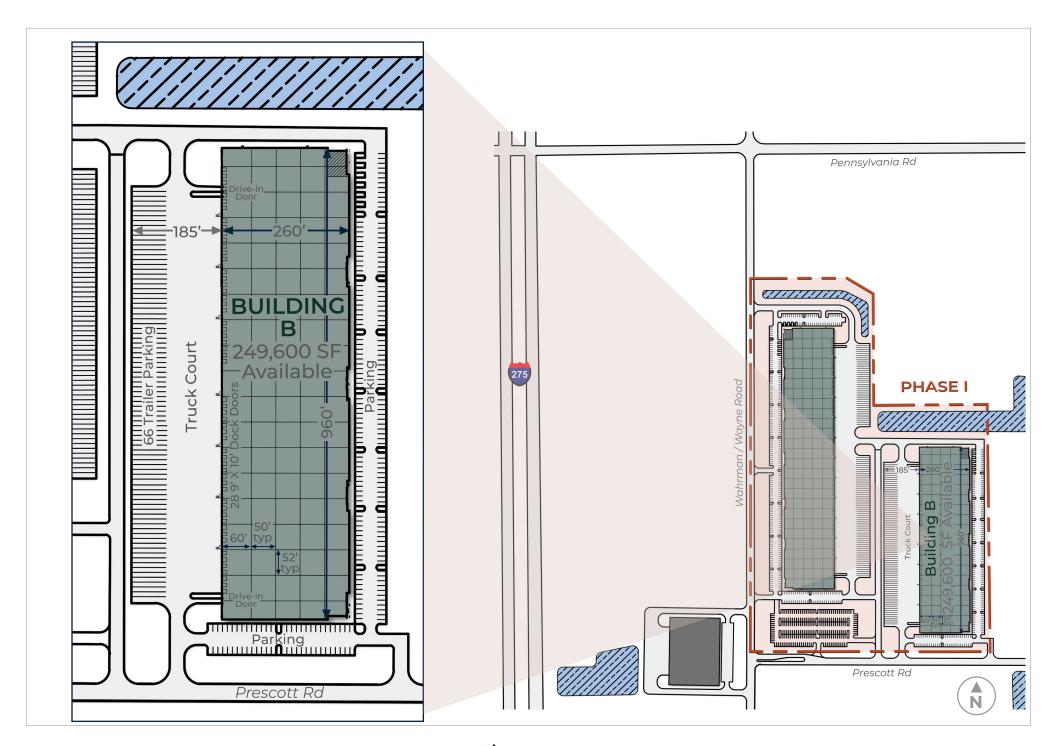

Wahrman Rd & Sibley Rd | Huron Township, MI 48174

601,120 Square Feet Available

Divisible

Phase I presents two speculative buildings ideally suited to distribution and logistics warehouse tenants seeking up to 601,120 SF. The initial development is located at the Northeast corner of Wahrman Road and Prescott Street, offering easy access and visibility from I-275 and up to 4 million SF on 237 acres.

# **PROPERTY OVERVIEW**

WAHRMAN RD & SIBLEY RD | HURON TOWNSHIP, MI 48174

**TPO** roof

Precast construction

7" thick floor slab

50' x 52' typical column spacing; 60' at staging bays

32' minimum clear height

ESFR sprinkler system

**LED** lighting

BUILDING A 42 - 9' x 10' dock doors

 $2 - 12' \times 14'$  drive-in ramp doors

93 – trailer parking

388 – car parking

28 - 9' x 10' dock doors (expandable)

**BUILDING B** 

2 – 12' x 14' drive-in ramp doors

66 – trailer parking

255 – car parking