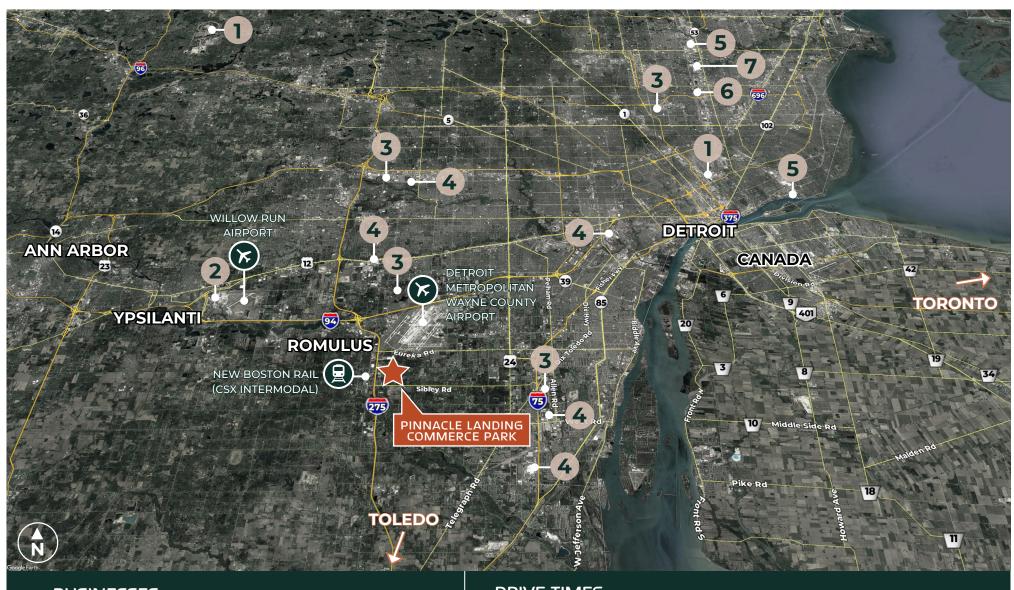

### **BUSINESSES**

- 1. General Motors
- 2. American Center for Mobility
- 3. Amazon
- 4. Ford

- 5. Fiat Chrysler Automobiles
- 6. US Army Tank Command
- 7. GM Technical Center

## **DRIVE TIMES**

1 mi. 0 1 min.

Interstate 94

Interstate 275

2 mi.

**5** min.

Detroit Metropolitan Wayne County Airport

1 mi.

₹ 3 min.

Toledo, OH

40 mi.

**3** 

45 min.

WAHRMAN RD & SIBLEY RD | HURON TOWNSHIP, MI 48174