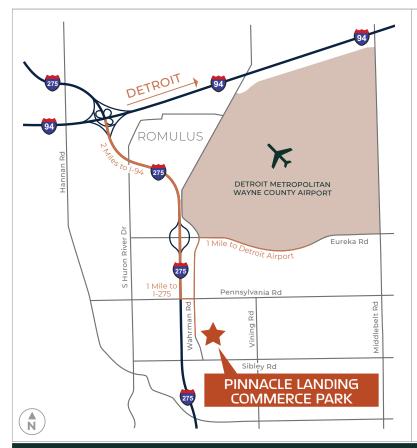

Wahrman Rd & Sibley Rd | Huron Township, MI 48174

601,120 Square Feet Available

Divisible

Phase I presents two speculative buildings ideally suited to distribution and logistics warehouse tenants seeking up to 601,120 SF. The initial development is located at the Northeast corner of Wahrman Road and Prescott Street, offering easy access and visibility from I-275 and up to 4 million SF on 237 acres.

## **DRIVE TIMES**

1 mi. 0 1 min.

Interstate 94

Interstate 275

2 mi.

**5** min.

Detroit Metropolitan Wayne County Airport

1 mi.

₹ 3 min.

Toledo, OH

40 mi.

**3** 

45 min.

WAHRMAN RD & SIBLEY RD | HURON TOWNSHIP, MI 48174