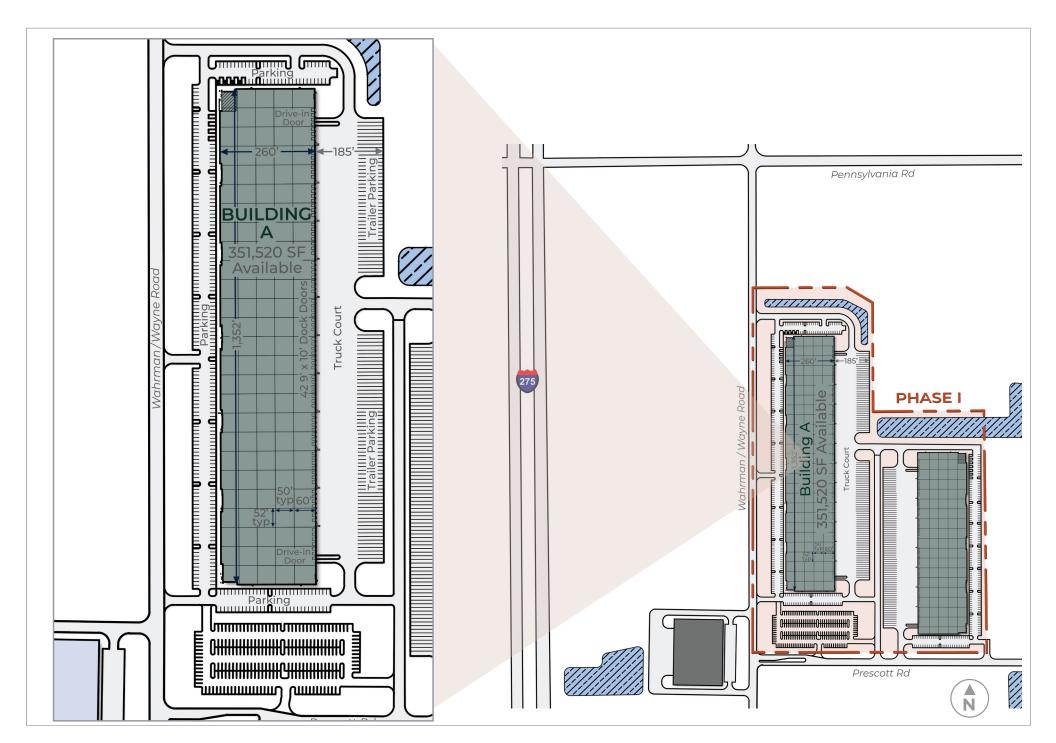

Wahrman Rd & Sibley Rd | Huron Township, MI 48174

601,120 Square Feet Available

Divisible

Phase I presents two speculative buildings ideally suited to distribution and logistics warehouse tenants seeking up to 601,120 SF. The initial development is located at the Northeast corner of Wahrman Road and Prescott Street, offering easy access and visibility from I-275 and up to 4 million SF on 237 acres.

# **PROPERTY OVERVIEW**

WAHRMAN RD & SIBLEY RD | HURON TOWNSHIP, MI 48174

**TPO** roof

Precast construction

7" thick floor slab

50' x 52' typical column spacing; 60' at staging bays

32' minimum clear height

ESFR sprinkler system

**LED** lighting

BUILDING A 42 - 9' x 10' dock doors

 $2 - 12' \times 14'$  drive-in ramp doors

93 – trailer parking

388 – car parking

28 - 9' x 10' dock doors (expandable)

**BUILDING B** 