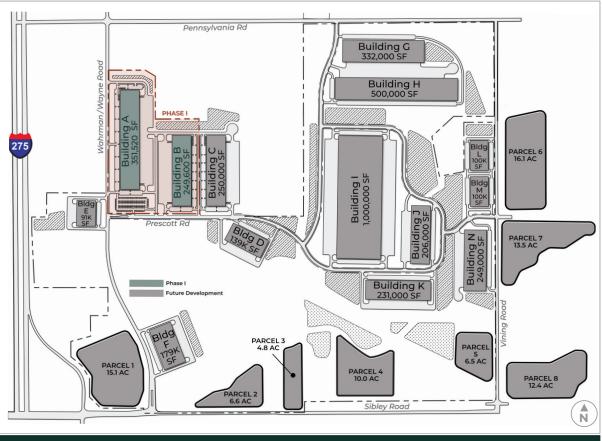

Wahrman Rd & Sibley Rd | Huron Township, MI 48174

601,120 Square Feet Available

Divisible

Phase I presents two speculative buildings ideally suited to distribution and logistics warehouse tenants seeking up to 601,120 SF. The initial development is located at the Northeast corner of Wahrman Road and Prescott Street, offering easy access and visibility from I-275 and up to 4 million SF on 237 acres.

ESFR sprinkler system

**LED** lighting

BUILDING A 42 - 9' x 10' dock doors

 $2 - 12' \times 14'$  drive-in ramp doors

93 – trailer parking

388 – car parking

28 - 9' x 10' dock doors (expandable)

**BUILDING B** 

2 – 12' x 14' drive-in ramp doors

66 – trailer parking

255 – car parking