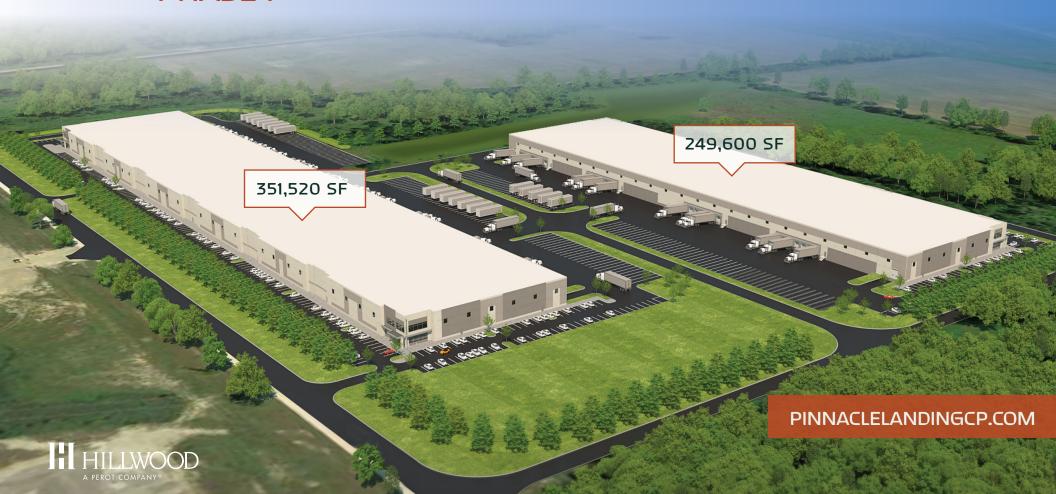

Wahrman Rd & Sibley Rd | Huron Township, MI 48174

601,120 Square Feet Available

Divisible

Phase I presents two speculative buildings ideally suited to distribution and logistics warehouse tenants seeking up to 601,120 SF. The initial development is located at the Northeast corner of Wahrman Road and Prescott Street, offering easy access and visibility from I-275 and up to 4 million SF on 237 acres.

# **PROPERTY OVERVIEW**

WAHRMAN RD & SIBLEY RD | HURON TOWNSHIP, MI 48174

**TPO** roof

Precast construction

7" thick floor slab

50' x 52' typical column spacing; 60' at staging bays

32' minimum clear height

ESFR sprinkler system

**LED** lighting

BUILDING A 42 - 9' x 10' dock doors

 $2 - 12' \times 14'$  drive-in ramp doors

93 – trailer parking

388 – car parking

28 - 9' x 10' dock doors (expandable)

**BUILDING B** 

2 – 12' x 14' drive-in ramp doors

66 – trailer parking

255 – car parking